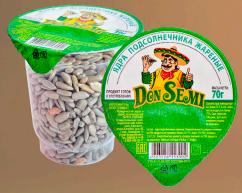

#### HANNA TIPOUVIKUUR

ЯЩРА ПОДСОЛНЕЧНИКА ЖАРЕНЫЕ 70 Г. В ПЛАСТИКОВОМ СТАКАНЕ

ЯПРА ПОДСОЛНЕЧНИКА ЖАРЕНЫЕ С МОРСКОЙ СОЛЬЮ 70 Г. В ПЛАСТИКОВОМ СТАКАНЕ

ЯДРА ПОДСОЛНЕЧНИКА В ЦВЕТНОЙ ГЛАЗУРИ 100 Г. В ПЛАСТИКОВОМ СТАКАНЕ