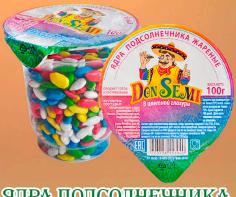

#### HANNA TIPOUVIKUUR

ЯЩРА ПОДСОЛНЕЧНИКА ЖАРЕНЫЕ 70 Г. В ПЛАСТИКОВОМ СТАКАНЕ

ЯПРА ПОДСОЛНЕЧНИКА ЖАРЕНЫЕ С МОРСКОЙ СОЛЬЮ 70 Г. В ПЛАСТИКОВОМ СТАКАНЕ

ЯДРА ПОДСОЛНЕЧНИКА В ЦВЕТНОЙ ГЛАЗУРИ 100 Г. В ПЛАСТИКОВОМ СТАКАНЕ