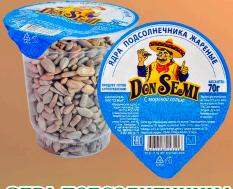

#### HANNA TIPOUVIKUUR

ЯЩРА ПОДСОЛНЕЧНИКА ЖАРЕНЫЕ 70 Г. В ПЛАСТИКОВОМ СТАКАНЕ

ЯПРА ПОДСОЛНЕЧНИКА ЖАРЕНЫЕ С МОРСКОЙ СОЛЬЮ 70 Г. В ПЛАСТИКОВОМ СТАКАНЕ

ЯДРА ПОДСОЛНЕЧНИКА В ЦВЕТНОЙ ГЛАЗУРИ 100 Г. В ПЛАСТИКОВОМ СТАКАНЕ