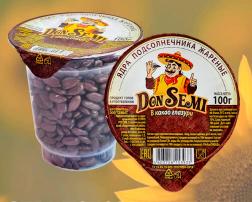

ЯПРА ПОДСОЛНЕЧНИКА В КАКАО ГЛАЗУРИ 100 Г. В ПЛАСТИКОВОМ СТАКАНЕ

ЭПРА ПОДСОЛНЕЧНИКА ЖАРЕНЫЕ В САХАРЕ 70 Г. В ПЛАСТИКОВОМ СТАКАНЕ

АРАХИС ЖАРЕННЫЙ С МОРСКОЙ СОЛЬЮ 70 Г. В ПЛАСТИКОВОМ СТАКАНЕ

APAXIIC ЖАРЕННЫЙ
CO BKYCOM
MEKCIKAHCKOЙ CMECII 70 Г.
B ППАСТИКОВОМ СТАКАНЕ